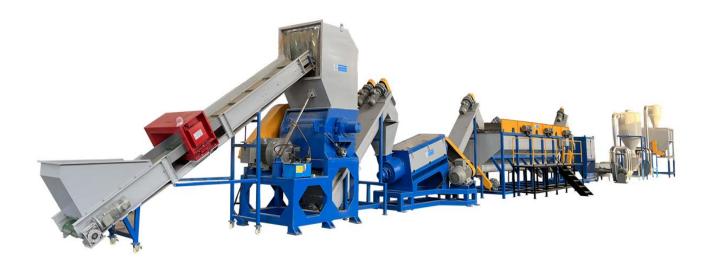

# **Zhangjiagang Retech Machinery Co., Ltd Plastic Machines Professional Manufacturer**

Mob/WeChat/WhatsApp: 0086-152-50376025

Web: www.retechmachine.com

# PE/PP Film Washing Recycling Line

(300kg/h-2000kg/h)



Plastic PE PP film bag washing recycling line is used to processing and washing post-consumer LDPE film,LLDPE film,PP woven bag,etc. The vital point of PE PP film washing recycling solution is how to improving output capacity and control the final flakes humidity.RETECH technical team always pursue this responsibility to make it happen.

RETECH could design different models of capacity PP PE film bag recycling line by detailed requirements from customers and material conditions.





## **Zhangjiagang Retech Machinery Co., Ltd**

#### **Plastic Machines Professional Manufacturer**

Mob/WeChat/WhatsApp: 0086-152-50376025

Web: www.retechmachine.com

## **Estimated PP PE Film Washing Plant Parameters:**

| Capacity (kg/h) | Power(kw/h) | Area(m*2) | Labor |
|-----------------|-------------