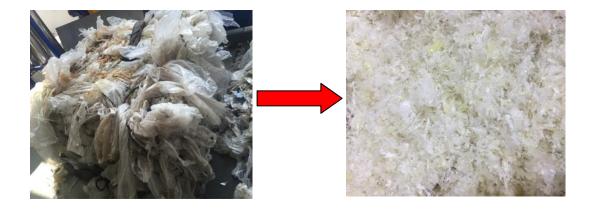

# PE/PP Film Washing Recycling Line

(300kg/h-2000kg/h)

Plastic PE PP film bag washing recycling line is used to processing and washing post-consumer LDPE film,LLDPE film,PP woven bag,etc. The vital point of PE PP film washing recycling solution is how to improving output capacity and control the final flakes humidity.RETECH technical team always pursue this responsibility to make it happen.