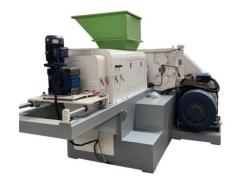

nt models of capacity PP PE film bag recycling line by detailed requirements from customers and material conditions.





## **Zhangjiagang Retech Machinery Co., Ltd**

#### **Plastic Machines Professional Manufacturer**

Mob/WeChat/WhatsApp: 0086-152-50376025

Web: www.retechmachine.com

## **Estimated PP PE Film Washing Plant Parameters:**

| Capacity (kg/h) | Power(kw/h) | Area(m*2) | Labor |
|-----------------|-------------|-----------|-------|
| 300             | 130         | 150       | 2     |
| 500             | 280         | 300       | 3     |
| 1000            | 425         | 500       | 3     |
| 2000            | 610         | 850       | 4     |

( Note: Above parameters just for reference )

### **Layout Of PP PE Film Washing Recycling Plant:**



**PP PE Film Squeezer**