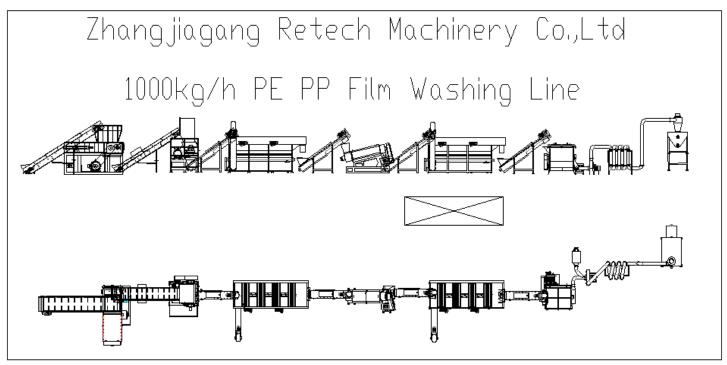

# PE/PP Film Washing Recycling Line

(300kg/h-2000kg/h)

Plastic PE PP film bag washing recycling line is used to processing and washing post-consumer LDPE film,LLDPE film,PP woven bag,etc. The vital point of PE PP film washing recycling solution is how to improving output capacity and control the final flakes humidity.RETECH technical team always pursue this responsibility to make it happen.

### **Layout Of PP PE Film Washing Recycling Plant:**

**PP PE Film Squeezer** 